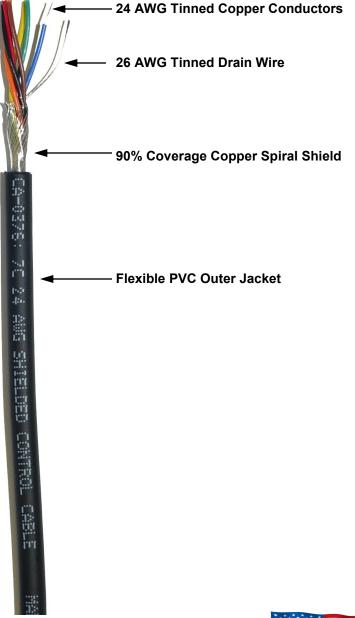

#### Conductors

- (7) 24 AWG Stranded (7/32) Tinned Copper
- 0.009" Wall PVC
- 0.043" Nominal O.D.
- Color Code: Red, Blue, Brown, Black, Orange, Yellow, and Green

#### Shield

- 36 AWG Tinned Copper Spiral
- 90% Minimum Coverage

#### **Drain Wire**

• 26 AWG Stranded (7/34) Tinned Copper Wire

#### Jacket

- Black Flexible PVC
- 0.046" Nominal Wall
- OD: 0.232" +/-0.008"