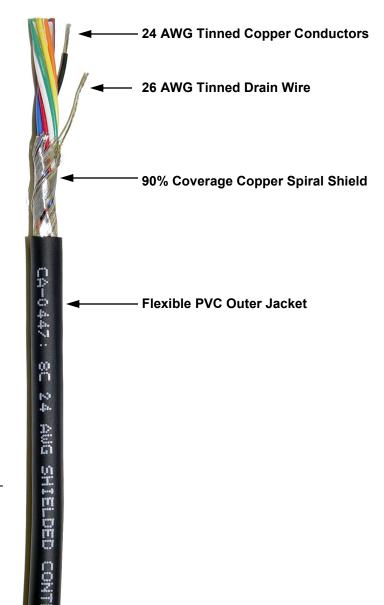

# 8 Conductor 24 AWG Shielded Control Cable

## **Description**

 8 Conductor 24 AWG Stranded Tinned Copper, PVC Insulated, Overall Tinned Copper Spiral Shield, Drain Wire and PVC jacket

#### **Conductors**

- (8) 24 AWG Stranded (7/32) Tinned Copper
- 0.009" Wall PVC
- 0.043" Nominal O.D.
- Color Code: Red, Blue, Brown, Black, Orange, Yellow, Green, and White

#### Shield

- 36 AWG Tinned Copper Spiral
- 90% Minimum Coverage

#### **Drain Wire**

• 26 AWG Stranded (7/34) Tinned Copper Wire

#### Jacket

- Black Flexible PVC
- 0.040" Nominal Wall
- OD: 0.232" +/-0.008"